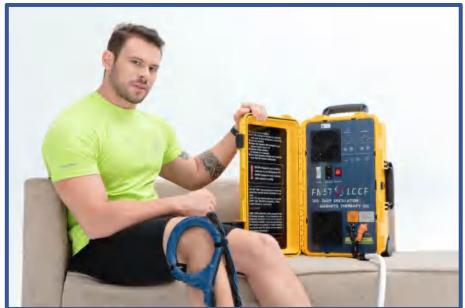

# HOW TO USE

#### **Special Features**

- 5 intensity settings
- 5 mins or 10 mins timer
- Butterfly Loop
- Large Loop
- 1 year warranty for the machine