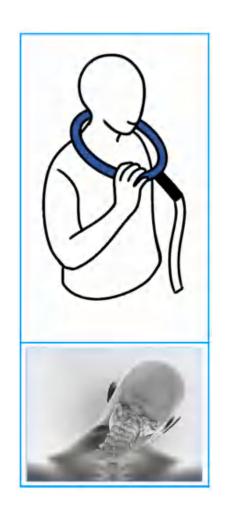

onsumption:    | 850W                            |
|-----------------------|---------------------------------|
| Magnetic intensity:   | 1000-6000Gauss                  |
| Pulse Frequency:      | 2/4/6/8Hz                       |
| Oscillation::         | 4500Hz                          |
| Fused:                | 15Amp                           |
| IP rating:            | IP 31                           |
| Attached loops:       | single loop and butterfly loop. |
| Dimension of package: | 630mm*410mm*350mm               |
| Gross Weight:         | 28KG                            |











## **TECHNICAL ADVANTAGES**

#### **▼** DAMPING OSCILLATION **▼**



#### **▼** DOUBLE MAG COIL **▼**



#### **▼** BIG TREATING AREA **▼**









# **PMST LOOP**

















# HOW TO USE























## **EQUINE LOOP**

















# **MULTIPLE COLOR OPTIONS**











### PHYSIO MAGNETO SUPER TRANSDUCTION LOOP