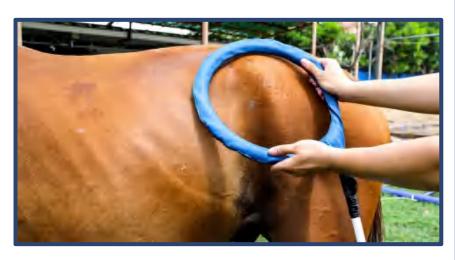

|
|-----------------------|---------------------------------|
| Magnetic intensity:   | 1000-6000Gauss                  |
| Pulse Frequency:      | 2/4/6/8Hz                       |
| Oscillation::         | 4500Hz                          |
| Fused:                | 15Amp                           |
| IP rating:            | IP 31                           |
| Attached loops:       | single loop and butterfly loop. |
| Dimension of package: | 630mm*410mm*350mm               |
| Gross Weight:         | 28KG                            |











## **TECHNICAL ADVANTAGES**

#### **▼** DAMPING OSCILLATION **▼**



#### **▼** DOUBLE MAG COIL **▼**



#### **▼** BIG TREATING AREA **▼**









# **PMST LOOP**

















# HOW TO USE























## **EQUINE LOOP**

















# **MULTIPLE COLOR OPTIONS**











### PHYSIO MAGNETO SUPER TRANSDUCTION LOOP