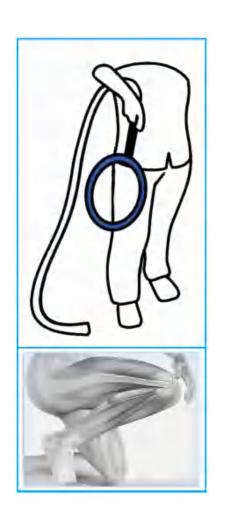

#### NEUROLOGICAL REGROWING ▼

PEMF has been shown to directly affect bone healing and cartilage regrowth. The pulsed electro-magnetic fields stimulate the cells responsible for regrowth. Certain PEMF devices has the power necessary to penetrate bone, and operates at frequencies designed to stimulate bone repair (osteogenesis) and help the bone factory (osteoblasts) release the necessary minerals for bone creation, while toxins and waste by-products of repair are removed, speeding the healing process.

#### **BONE REGROWTH** ▼

Modern medicine deals with pain by prescribing opiates and other drugs which are addictive and harmful to the liver, kidneys, and bowel, especially during prolonged periods of exposure. This has become an epidemic in the Western world. PEMF stimulates the production of natural endorphins and therefore is very effective in dealing with pain, especially chronic pain. However, it does not have the side effects of invasive surgery or pharmaceuticals. PEMF helps cells heal the original cause of the problem, or underlying pathology and consequently addresses the root cause and the symptoms at the same time.