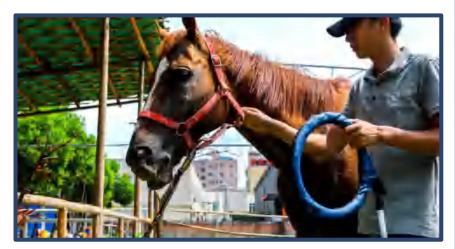

|
|-----------------------|---------------------------------|
| Magnetic intensity:   | 1000-6000Gauss                  |
| Pulse Frequency:      | 2/4/6/8Hz                       |
| Oscillation::         | 4500Hz                          |
| Fused:                | 15Amp                           |
| IP rating:            | IP 31                           |
| Attached loops:       | single loop and butterfly loop. |
| Dimension of package: | 630mm*410mm*350mm               |
| Gross Weight:         | 28KG                            |











## **TECHNICAL ADVANTAGES**

#### **▼** DAMPING OSCILLATION **▼**



#### **▼** DOUBLE MAG COIL **▼**



#### **▼** BIG TREATING AREA **▼**









# **PMST LOOP**

















# HOW TO USE























## **EQUINE LOOP**

















# **MULTIPLE COLOR OPTIONS**











### PHYSIO MAGNETO SUPER TRANSDUCTION LOOP