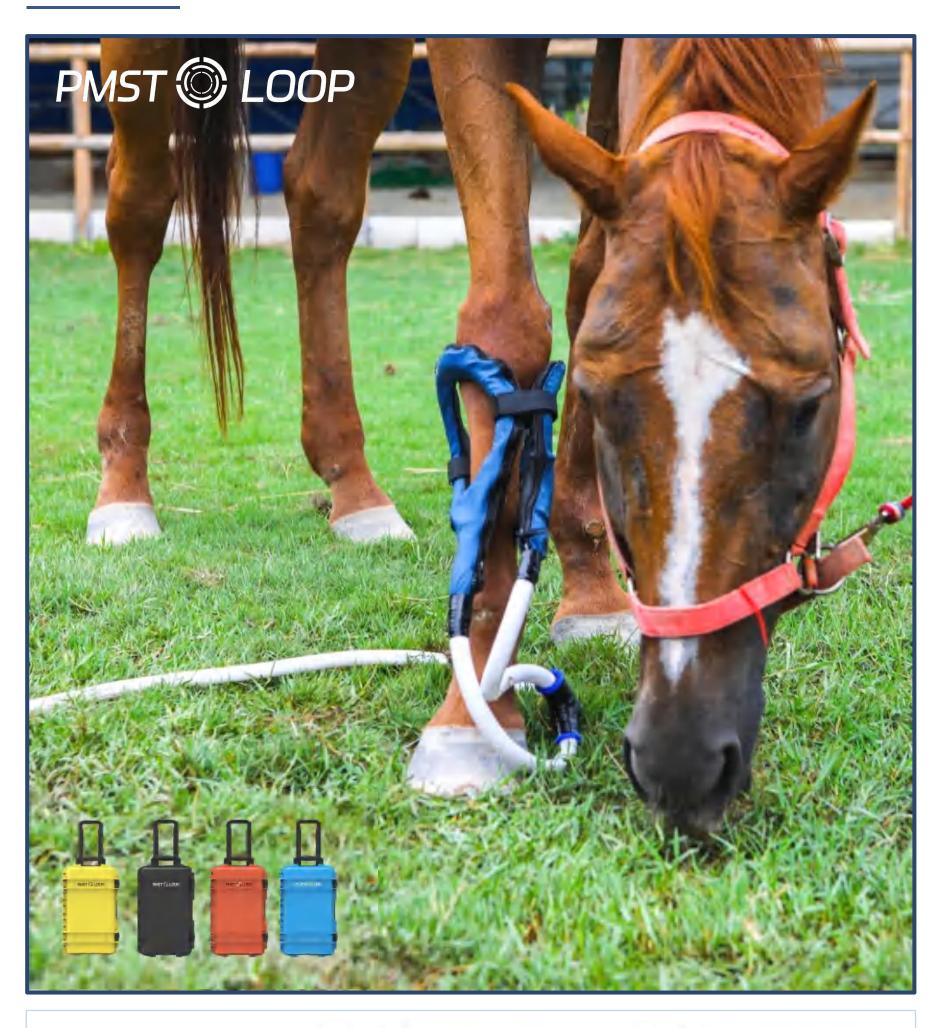

0-6000Gauss                  |
| Pulse Frequency:      | 2/4/6/8Hz                       |
| Oscillation::         | 4500Hz                          |
| Fused:                | 15Amp                           |
| IP rating:            | IP 31                           |
| Attached loops:       | single loop and butterfly loop. |
| Dimension of package: | 630mm*410mm*350mm               |
| Gross Weight:         | 28KG                            |











## **TECHNICAL ADVANTAGES**

#### **▼** DAMPING OSCILLATION **▼**



#### **▼** DOUBLE MAG COIL **▼**



#### **▼** BIG TREATING AREA **▼**









# **PMST LOOP**

















# HOW TO USE























## **EQUINE LOOP**

















# **MULTIPLE COLOR OPTIONS**











### PHYSIO MAGNETO SUPER TRANSDUCTION LOOP