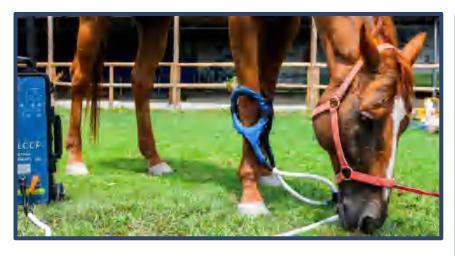

|
|-----------------------|---------------------------------|
| Magnetic intensity:   | 1000-6000Gauss                  |
| Pulse Frequency:      | 2/4/6/8Hz                       |
| Oscillation::         | 4500Hz                          |
| Fused:                | 15Amp                           |
| IP rating:            | IP 31                           |
| Attached loops:       | single loop and butterfly loop. |
| Dimension of package: | 630mm*410mm*350mm               |
| Gross Weight:         | 28KG                            |











## **TECHNICAL ADVANTAGES**

#### **▼** DAMPING OSCILLATION **▼**



#### **▼** DOUBLE MAG COIL **▼**



#### **▼** BIG TREATING AREA **▼**









# **PMST LOOP**

















# HOW TO USE























## **EQUINE LOOP**

















# **MULTIPLE COLOR OPTIONS**











### PHYSIO MAGNETO SUPER TRANSDUCTION LOOP