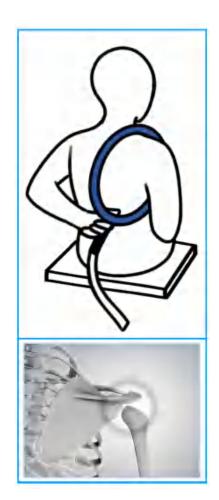

sumption:    | 850W                            |
|-----------------------|---------------------------------|
| Magnetic intensity:   | 1000-6000Gauss                  |
| Pulse Frequency:      | 2/4/6/8Hz                       |
| Oscillation::         | 4500Hz                          |
| Fused:                | 15Amp                           |
| IP rating:            | IP 31                           |
| Attached loops:       | single loop and butterfly loop. |
| Dimension of package: | 630mm*410mm*350mm               |
| Gross Weight:         | 28KG                            |











## **TECHNICAL ADVANTAGES**

#### **▼** DAMPING OSCILLATION **▼**



#### **▼** DOUBLE MAG COIL **▼**



#### **▼** BIG TREATING AREA **▼**









# **PMST LOOP**

















# HOW TO USE























## **EQUINE LOOP**

















# **MULTIPLE COLOR OPTIONS**











### PHYSIO MAGNETO SUPER TRANSDUCTION LOOP