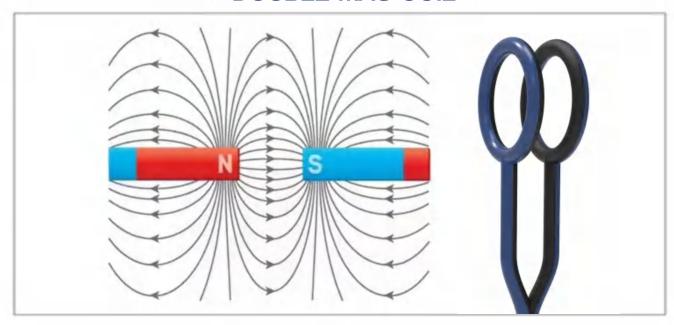

DUCTION



**Butterfly Loop** 



Large Loop







# PMST LOOP MACHINE PARAMETERS ▼

| Power Consumption:    | 850W                            |
|-----------------------|---------------------------------|
| Magnetic intensity:   | 1000-6000Gauss                  |
| Pulse Frequency:      | 2/4/6/8Hz                       |
| Oscillation::         | 4500Hz                          |
| Fused:                | 15Amp                           |
| IP rating:            | IP 31                           |
| Attached loops:       | single loop and butterfly loop. |
| Dimension of package: | 630mm*410mm*350mm               |
| Gross Weight:         | 28KG                            |











## **TECHNICAL ADVANTAGES**

#### **▼** DAMPING OSCILLATION **▼**



#### **▼** DOUBLE MAG COIL **▼**



#### **▼** BIG TREATING AREA **▼**









# **PMST LOOP**

















# HOW TO USE























## **EQUINE LOOP**

















# **MULTIPLE COLOR OPTIONS**











### PHYSIO MAGNETO SUPER TRANSDUCTION LOOP