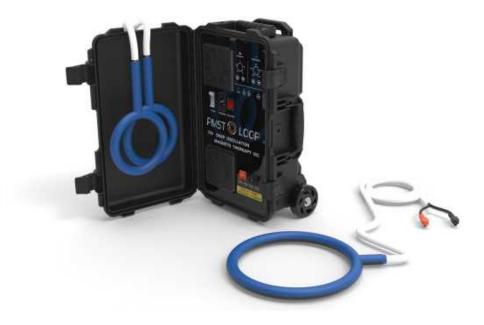

# **EQUINE LOOP**

**Dimensions** ▼

Weight ▼

23W x 16D x 8H in

40 lbs

#### **Special Features**

- 5 intensity settings
- 5 mins or 10 mins timer
- Butterfly Loop
- Large Loop
- 1 year warranty for the machine
- With big wheels for all terrain.

## HANDLE INTRODUCTION

**Butterfly Loop** 

Large Loop

# PMST LOOP MACHINE PARAMETERS ▼

| Power Consumption:    | 850W                            |
|-----------------------|---------------------------------|
| Magnetic intensity:   | 1000-6000Gauss                  |
| Pulse Frequency:      | 2/4/6/8Hz                       |
| Oscillation::         | 4500Hz                          |
| Fused:                | 15Amp                           |
| IP rating:            | IP 31                           |
| Attached loops:       | single loop and butterfly loop. |
| Dimension of package: | 630mm*410mm*350mm               |
| Gross Weight:         | 28KG                            |