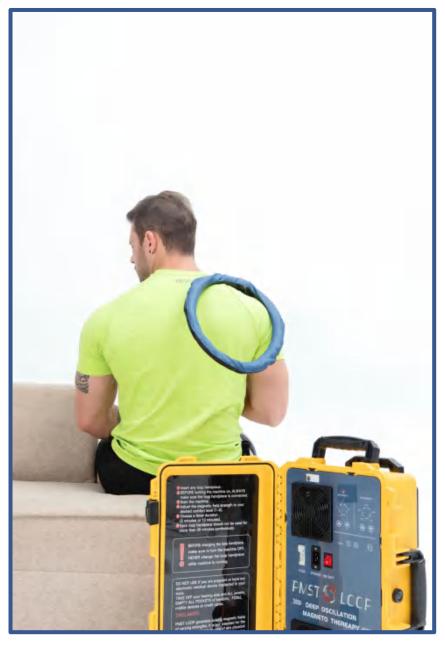

MACHINE PARAMETERS ▼

| Power Consumption:    | 850W                            |
|-----------------------|---------------------------------|
| Magnetic intensity:   | 1000-6000Gauss                  |
| Pulse Frequency:      | 2/4/6/8Hz                       |
| Oscillation::         | 4500Hz                          |
| Fused:                | 15Amp                           |
| IP rating:            | IP 31                           |
| Attached loops:       | single loop and butterfly loop. |
| Dimension of package: | 630mm*410mm*350mm               |
| Gross Weight:         | 28KG                            |











## **TECHNICAL ADVANTAGES**

#### **▼** DAMPING OSCILLATION **▼**



#### **▼** DOUBLE MAG COIL **▼**



#### **▼** BIG TREATING AREA **▼**









# **PMST LOOP**

















# HOW TO USE























## **EQUINE LOOP**

















# **MULTIPLE COLOR OPTIONS**











### PHYSIO MAGNETO SUPER TRANSDUCTION LOOP