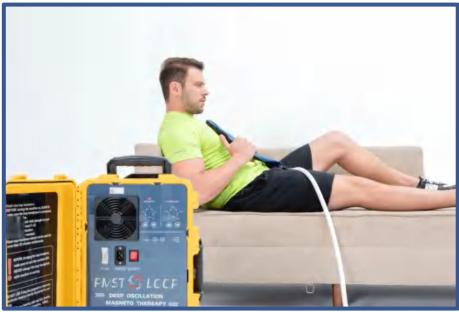

PARAMETERS ▼

| Power Consumption:    | 850W                            |
|-----------------------|---------------------------------|
| Magnetic intensity:   | 1000-6000Gauss                  |
| Pulse Frequency:      | 2/4/6/8Hz                       |
| Oscillation::         | 4500Hz                          |
| Fused:                | 15Amp                           |
| IP rating:            | IP 31                           |
| Attached loops:       | single loop and butterfly loop. |
| Dimension of package: | 630mm*410mm*350mm               |
| Gross Weight:         | 28KG                            |











## **TECHNICAL ADVANTAGES**

#### **▼** DAMPING OSCILLATION **▼**



#### **▼** DOUBLE MAG COIL **▼**



#### **▼** BIG TREATING AREA **▼**









# **PMST LOOP**

















# HOW TO USE























## **EQUINE LOOP**

















# **MULTIPLE COLOR OPTIONS**











### PHYSIO MAGNETO SUPER TRANSDUCTION LOOP