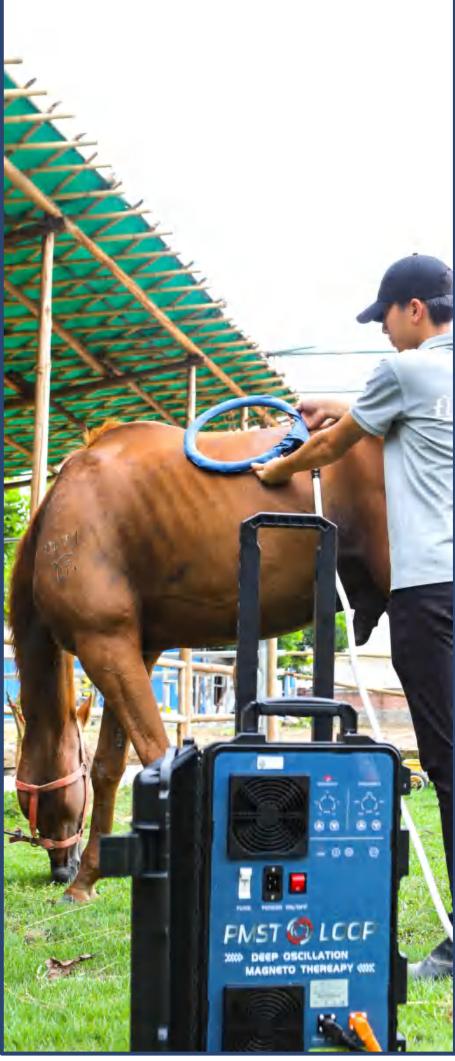

|
|-----------------------|---------------------------------|
| Magnetic intensity:   | 1000-6000Gauss                  |
| Pulse Frequency:      | 2/4/6/8Hz                       |
| Oscillation::         | 4500Hz                          |
| Fused:                | 15Amp                           |
| IP rating:            | IP 31                           |
| Attached loops:       | single loop and butterfly loop. |
| Dimension of package: | 630mm*410mm*350mm               |
| Gross Weight:         | 28KG                            |











## **TECHNICAL ADVANTAGES**

#### **▼** DAMPING OSCILLATION **▼**



#### **▼** DOUBLE MAG COIL **▼**



#### **▼** BIG TREATING AREA **▼**









# **PMST LOOP**

















# HOW TO USE























## **EQUINE LOOP**

















# **MULTIPLE COLOR OPTIONS**











### PHYSIO MAGNETO SUPER TRANSDUCTION LOOP