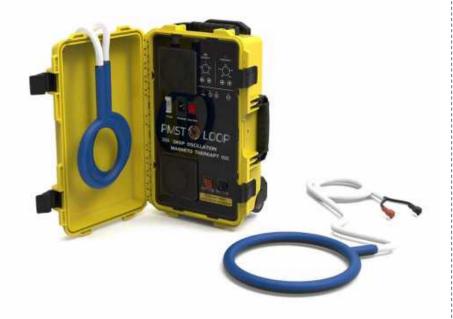

# PMST LOOP / EQUINE LOOP

PHYSIO MAGNETO SUPER TRANSDUCTION LOOP

#### **Special Features**

- 5 intensity settings
- 5 mins or 10 mins timer
- Butterfly Loop
- Large Loop
- 1 year warranty for the machine

## HANDLE INTRODUCTION

**Butterfly Loop** 

Large Loop

# PMST LOOP MACHINE PARAMETERS ▼

| Power Consumption:    | 850W                            |
|-----------------------|---------------------------------|
| Magnetic intensity:   | 1000-6000Gauss                  |
| Pulse Frequency:      | 2/4/6/8Hz                       |
| Oscillation::         | 4500Hz                          |
| Fused:                | 15Amp                           |
| IP rating:            | IP 31                           |
| Attached loops:       | single loop and butterfly loop. |
| Dimension of package: | 630mm*410mm*350mm               |
| Gross Weight:         | 28KG                            |