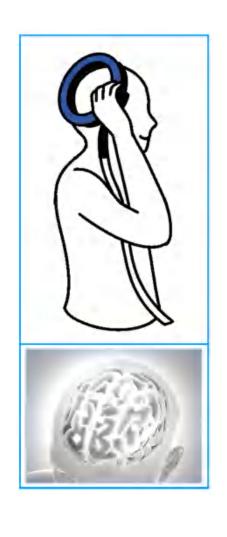

#### **ENHANCE PERFORMANCE** ▼

Neurons are the core components of the central nervous system and include the brain and spinal cord. When damaged by disease or injury recovery is often difficult. Studies have shown that PEMF energy medicine is beneficial for stroke management or brain injury, producing significant improvements in function by boosting brain plasticity, PEMF assists neurological disorders such as Parkinson's, Alzheimer's, and related issues such as depression and phobias because it stimulates neurons and brain cells to return to normal functioning frequencies.