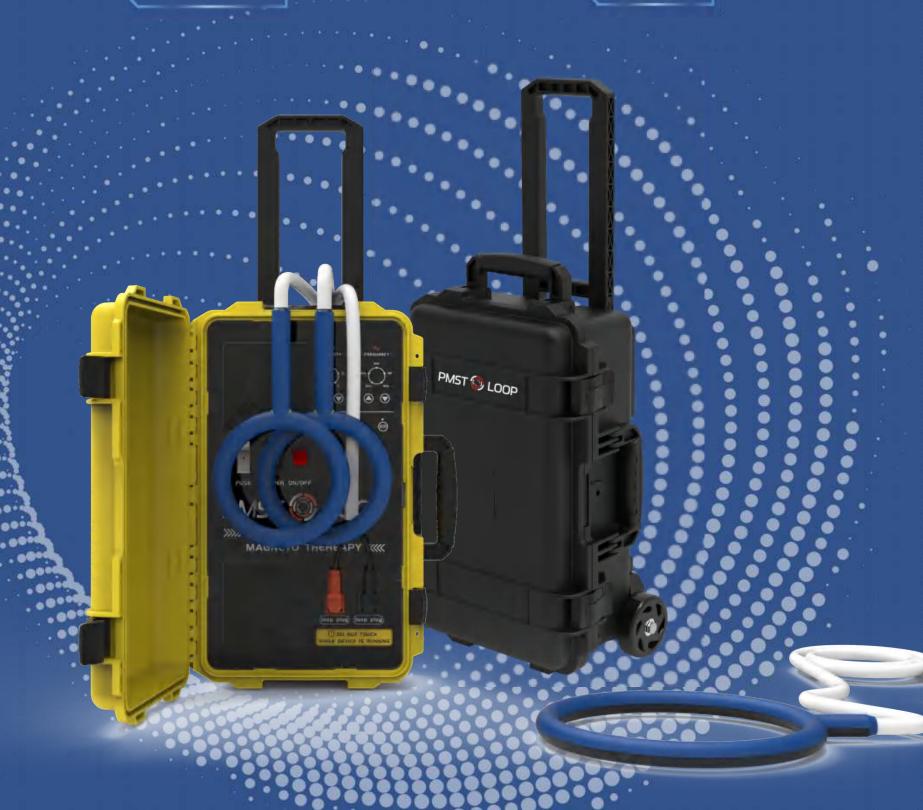

# PMST LOOP

Dimensions ▼

Weight ▼

23W x 16D x 8H in

40 lbs

#### **Special Features**

- 5 intensity settings
- 5 mins or 10 mins timer
- Butterfly Loop
- Large Loop
- 1 year warranty for the machine

# PMST LOOP MACHINE PARAMETERS ▼

| Power Consumption:    | 850W                            |
|-----------------------|---------------------------------|
| Magnetic intensity:   | 1000-6000Gauss                  |
| Pulse Frequency:      | 2/4/6/8Hz                       |
| Oscillation::         | 4500Hz                          |
| Fused:                | 15Amp                           |
| IP rating:            | IP 31                           |
| Attached loops:       | single loop and butterfly loop. |
| Dimension of package: | 630mm*410mm*350mm               |
| Gross Weight:         | 28KG                            |