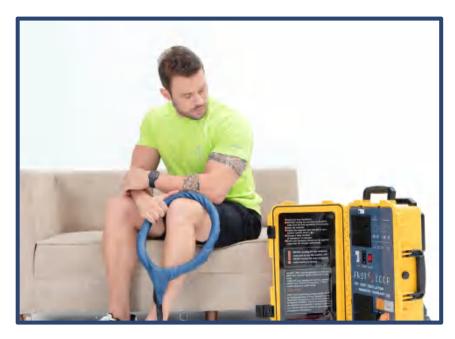

NE PARAMETERS ▼

| Power Consumption:    | 850W                            |
|-----------------------|---------------------------------|
| Magnetic intensity:   | 1000-6000Gauss                  |
| Pulse Frequency:      | 2/4/6/8Hz                       |
| Oscillation::         | 4500Hz                          |
| Fused:                | 15Amp                           |
| IP rating:            | IP 31                           |
| Attached loops:       | single loop and butterfly loop. |
| Dimension of package: | 630mm*410mm*350mm               |
| Gross Weight:         | 28KG                            |











## **TECHNICAL ADVANTAGES**

#### **▼** DAMPING OSCILLATION **▼**



#### **▼** DOUBLE MAG COIL **▼**



#### **▼** BIG TREATING AREA **▼**









# **PMST LOOP**

















# HOW TO USE























## **EQUINE LOOP**

















# **MULTIPLE COLOR OPTIONS**











### PHYSIO MAGNETO SUPER TRANSDUCTION LOOP