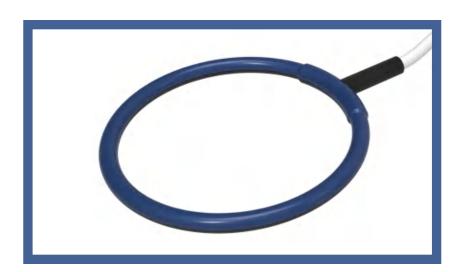

#### **Special Features**

- 5 intensity settings
- 5 mins or 10 mins timer
- Butterfly Loop
- Large Loop
- 1 year warranty for the machine

#### **Special Features**

- 5 intensity settings
- 5 mins or 10 mins timer
- Butterfly Loop
- Large Loop
- 1 year warranty for the machine
- With big wheels for all terrain.