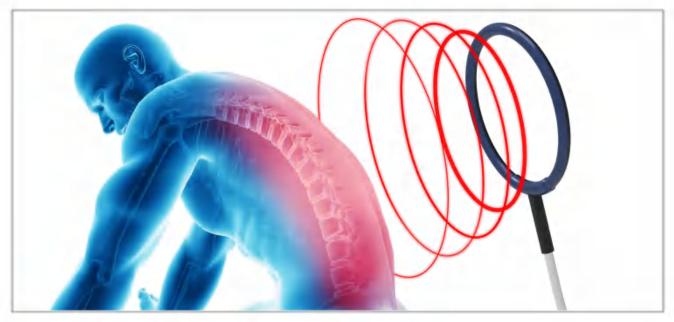

e Loop







# PMST LOOP MACHINE PARAMETERS ▼

| Power Consumption:    | 850W                            |
|-----------------------|---------------------------------|
| Magnetic intensity:   | 1000-6000Gauss                  |
| Pulse Frequency:      | 2/4/6/8Hz                       |
| Oscillation::         | 4500Hz                          |
| Fused:                | 15Amp                           |
| IP rating:            | IP 31                           |
| Attached loops:       | single loop and butterfly loop. |
| Dimension of package: | 630mm*410mm*350mm               |
| Gross Weight:         | 28KG                            |











## **TECHNICAL ADVANTAGES**

#### **▼** DAMPING OSCILLATION **▼**



#### **▼** DOUBLE MAG COIL **▼**



#### **▼** BIG TREATING AREA **▼**









# **PMST LOOP**

















# HOW TO USE























## **EQUINE LOOP**

















# **MULTIPLE COLOR OPTIONS**











### PHYSIO MAGNETO SUPER TRANSDUCTION LOOP