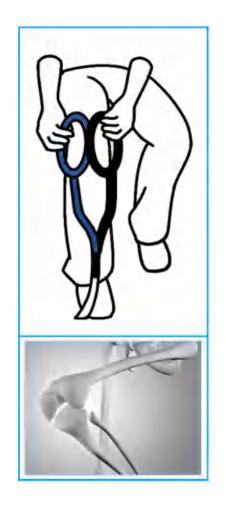

#### NEUROLOGICAL REGROWING ▼

PEMF has been shown to directly affect bone healing and cartilage regrowth. The pulsed electro-magnetic fields stimulate the cells responsible for regrowth. Certain PEMF devices has the power necessary to penetrate bone, and operates at frequencies designed to stimulate bone repair (osteogenesis) and help the bone factory (osteoblasts) release the necessary minerals for bone creation, while toxins and waste by-products of repair are removed, speeding the healing process.

#### **BONE REGROWTH** ▼

Modern medicine deals with pain by prescribing opiates and other drugs which are addictive and harmful to the liver, kidneys, and bowel, especially during prolonged periods of exposure. This has become an epidemic in the Western world. PEMF stimulates the production of natural endorphins and therefore is very effective in dealing with pain, especially chronic pain. However, it does not have the side effects of invasive surgery or pharmaceuticals. PEMF helps cells heal the original cause of the problem, or underlying pathology and consequently addresses the root cause and the symptoms at the same time.