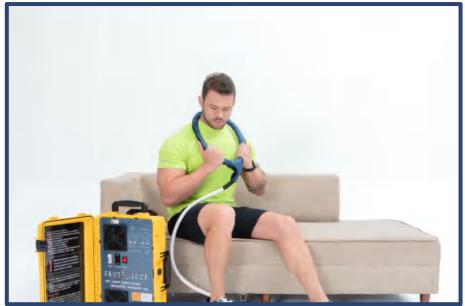

HINE PARAMETERS ▼

| Power Consumption:    | 850W                            |
|-----------------------|---------------------------------|
| Magnetic intensity:   | 1000-6000Gauss                  |
| Pulse Frequency:      | 2/4/6/8Hz                       |
| Oscillation::         | 4500Hz                          |
| Fused:                | 15Amp                           |
| IP rating:            | IP 31                           |
| Attached loops:       | single loop and butterfly loop. |
| Dimension of package: | 630mm*410mm*350mm               |
| Gross Weight:         | 28KG                            |











## **TECHNICAL ADVANTAGES**

#### **▼** DAMPING OSCILLATION **▼**



#### **▼** DOUBLE MAG COIL **▼**



#### **▼** BIG TREATING AREA **▼**









# **PMST LOOP**

















# HOW TO USE























## **EQUINE LOOP**

















# **MULTIPLE COLOR OPTIONS**











### PHYSIO MAGNETO SUPER TRANSDUCTION LOOP