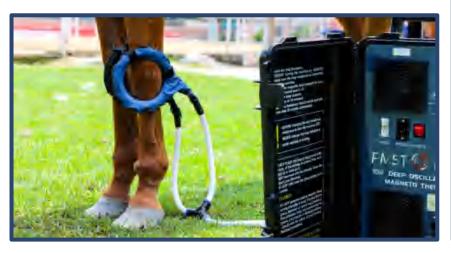

# **EQUINE LOOP**

**Dimensions** ▼

Weight ▼

23W x 16D x 8H in

40 lbs

#### **Special Features**

- 5 intensity settings
- 5 mins or 10 mins timer
- Butterfly Loop
- Large Loop
- 1 year warranty for the machine
- With big wheels for all terrain.

## HANDLE INTRODUCTION

**Butterfly Loop** 

Large Loop