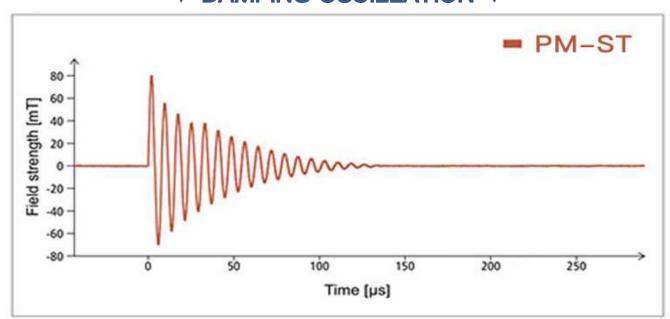

for all terrain.



## HANDLE INTRODUCTION



**Butterfly Loop** 



Large Loop







# PMST LOOP MACHINE PARAMETERS ▼

| Power Consumption:    | 850W                            |
|-----------------------|---------------------------------|
| Magnetic intensity:   | 1000-6000Gauss                  |
| Pulse Frequency:      | 2/4/6/8Hz                       |
| Oscillation::         | 4500Hz                          |
| Fused:                | 15Amp                           |
| IP rating:            | IP 31                           |
| Attached loops:       | single loop and butterfly loop. |
| Dimension of package: | 630mm*410mm*350mm               |
| Gross Weight:         | 28KG                            |











## **TECHNICAL ADVANTAGES**

#### **▼** DAMPING OSCILLATION **▼**



#### **▼** DOUBLE MAG COIL **▼**



#### **▼** BIG TREATING AREA **▼**









# **PMST LOOP**

















# HOW TO USE























## **EQUINE LOOP**

















# **MULTIPLE COLOR OPTIONS**











### PHYSIO MAGNETO SUPER TRANSDUCTION LOOP