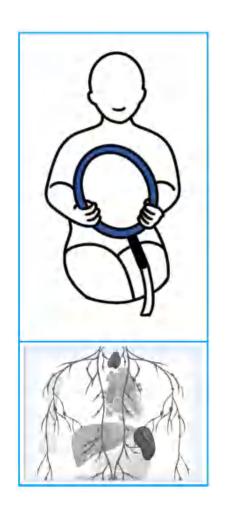

Consumption:    | 850W                            |
|-----------------------|---------------------------------|
| Magnetic intensity:   | 1000-6000Gauss                  |
| Pulse Frequency:      | 2/4/6/8Hz                       |
| Oscillation::         | 4500Hz                          |
| Fused:                | 15Amp                           |
| IP rating:            | IP 31                           |
| Attached loops:       | single loop and butterfly loop. |
| Dimension of package: | 630mm*410mm*350mm               |
| Gross Weight:         | 28KG                            |











## **TECHNICAL ADVANTAGES**

#### **▼** DAMPING OSCILLATION **▼**



#### **▼** DOUBLE MAG COIL **▼**



#### **▼** BIG TREATING AREA **▼**









# **PMST LOOP**

















# HOW TO USE























## **EQUINE LOOP**

















# **MULTIPLE COLOR OPTIONS**











### PHYSIO MAGNETO SUPER TRANSDUCTION LOOP