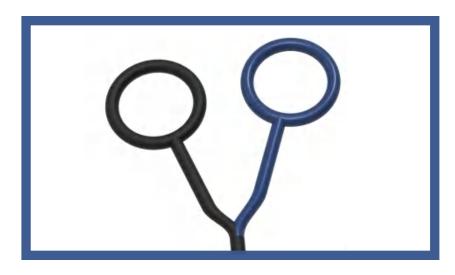

ncement Cardiovascular and lymphatic circulatory and blood oxygenation support Organ cleanse and detoxification Digestive support and colon health Musculoskeletal support Anti–aging and youth enhancement Vision enhancement Energy, mental clarity, and alertness Weight management.













# PMST LOOP



Dimensions ▼

Weight ▼

23W x 16D x 8H in

40 lbs

#### **Special Features**

- 5 intensity settings
- 5 mins or 10 mins timer
- Butterfly Loop
- Large Loop
- 1 year warranty for the machine



#### **√**\∧







# **EQUINE LOOP**



**Dimensions** ▼

Weight ▼

23W x 16D x 8H in

40 lbs

#### **Special Features**

- 5 intensity settings
- 5 mins or 10 mins timer
- Butterfly Loop
- Large Loop
- 1 year warranty for the machine
- With big wheels for all terrain.



## HANDLE INTRODUCTION



**Butterfly Loop** 



Large Loop







# PMST LOOP MACHINE PARAMETERS ▼

| Power Consumption:    | 850W                            |
|-----------------------|---------------------------------|
| Magnetic intensity:   | 1000-6000Gauss                  |
| Pulse Frequency:      | 2/4/6/8Hz                       |
| Oscillation::         | 4500Hz                          |
| Fused:                | 15Amp                           |
| IP rating:            | IP 31                           |
| Attached loops:       | single loop and butterfly loop. |
| Dimension of package: | 630mm*410mm*350mm               |
| Gross Weight:         | 28KG                            |











## **TECHNICAL ADVANTAGES**

#### **▼** DAMPING OSCILLATION **▼**



#### **▼** DOUBLE MAG COIL **▼**



#### **