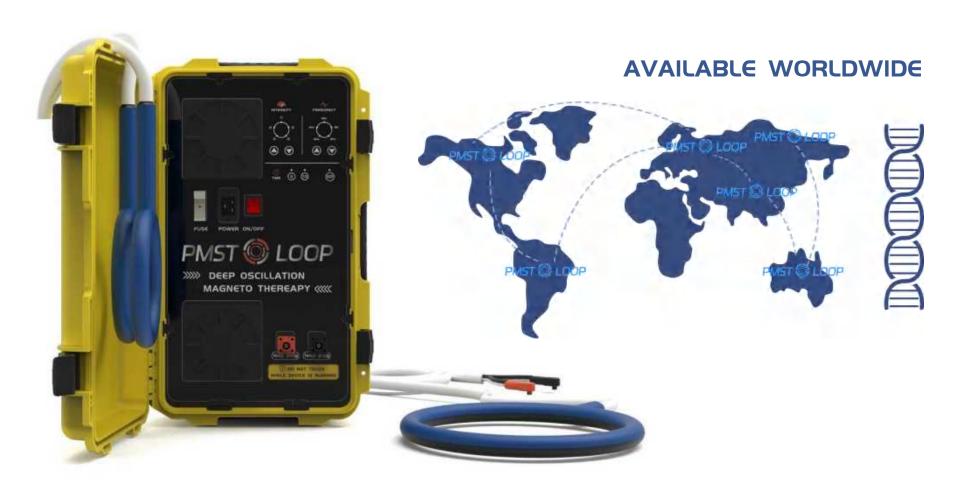

# PMST LOOP

Dimensions ▼

Weight ▼

23W x 16D x 8H in

40 lbs

#### **Special Features**

- 5 intensity settings
- 5 mins or 10 mins timer
- Butterfly Loop
- Large Loop
- 1 year warranty for the machine

# PMST LOOP MACHINE PARAMETERS ▼

| Power Consumption:    | 850W                            |
|-----------------------|---------------------------------|
| Magnetic intensity:   | 1000-6000Gauss                  |
| Pulse Frequency:      | 2/4/6/8Hz                       |
| Oscillation::         | 4500Hz                          |
| Fused:                | 15Amp                           |
| IP rating:            | IP 31                           |
| Attached loops:       | single loop and butterfly loop. |
| Dimension of package: | 630mm*410mm*350mm               |
| Gross Weight:         | 28KG                            |